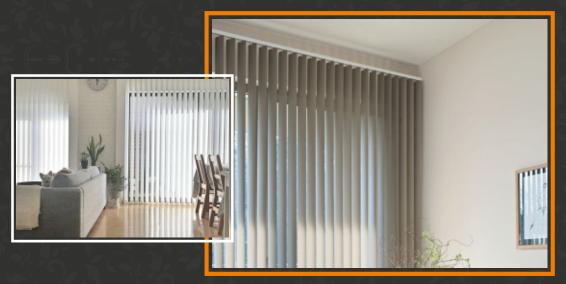

### Vertical Blinds

Vinyl Vertical Window Blind, Diamond Vertical Blinds, Vertical Window Blinds and Hans Vertical Blinds offered by V-Decor They're sleek, simple and are the perfect window solution. This specific window covering gives the user the chance.