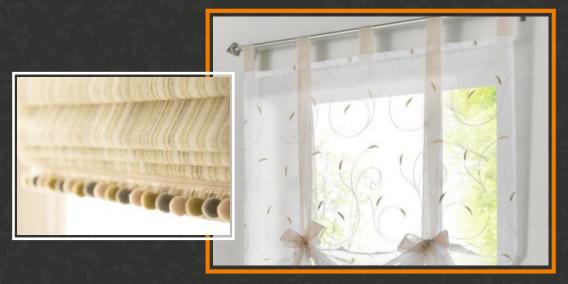

### Roman Curtains

In their basic form, Roman shades are simply fabric window coverings that can be raised or lowered with the help of a cord system and rings sewn on the back of the fabric. When raised, the fabric stacks evenly in horizontal folds.