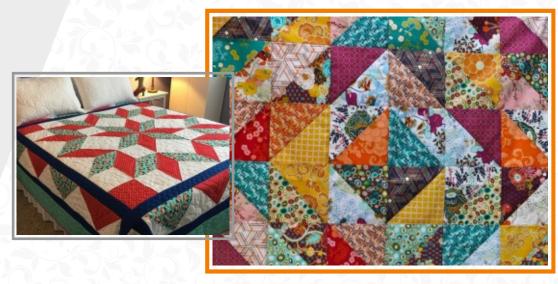

### Quilts/Duvet

A quilt is a multi-layered textile, traditionally composed of two or more layers of fabric or fiber. Commonly three layers are used with a filler material. A duvet, usually called a comforter or quilt in US English, and a doona in Australian English, is a type of bedding consisting of a soft flat bag filled with either down, feathers, wool, cotton, silk, or a synthetic alternative, and is typically protected with a removable cover, analogous to a pillow and pillow case.