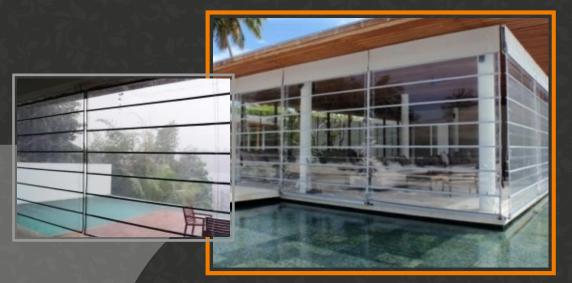

#### Monsoon Blinds

These custom fit blinds withstand Indian tropical weather effects such as rain, wind, harsh glare or heat. The monsoon blinds themselves are easy to handle and maintain. Ideal for for open areas, Monsoon blinds protect against the onslaught of the monsoon, and gusty winds. As PVC is a synthetic material, it is incredibly strong and manufactured to be able to withstand everything from strong winds and rains to high levels of UV light from the sun without warping, cracking or fading.