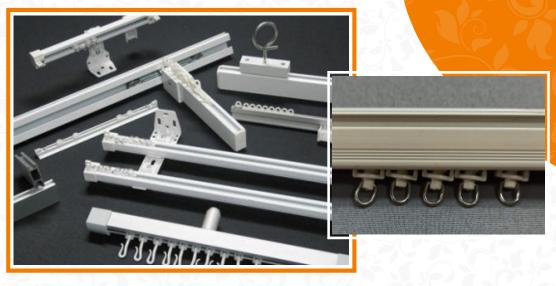

### Drapery Rod

These mechanical rods operate by using small clips that move along a track that is embedded in the rod itself. This allows the curtain or drape to move smoothly along the rod and prevents any snagging that may happen with traditional curtain rods.

### M-Track/ Fast-Track

Our range of products include Roman Controler, Curtain M Track, Roman Blind Channel, Curtain Rings, Cotton Curtain and Designer Curtain Stitching. Backed by a rich industrial experience, we are engaged in offering a commendable array of M Track Curtain well-known manufacturer of Curtain Rods, Curtain Channels, Designer Curtain. All these products are quality assured by the executive to ensure longer life. Highly demanded, these are accessible from the market in different sizes and designs.