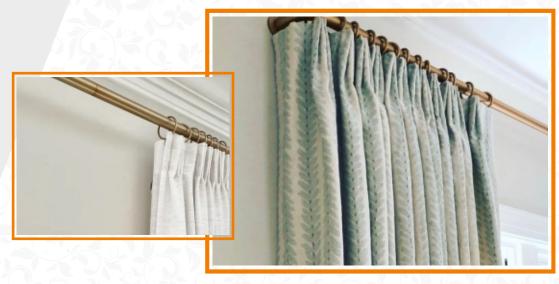

### Drapery Rod

These mechanical rods operate by using small clips that move along a track that is embedded in the rod itself. This allows the curtain or drape to move smoothly along the rod and prevents any snagging that may happen with traditional curtain rods.