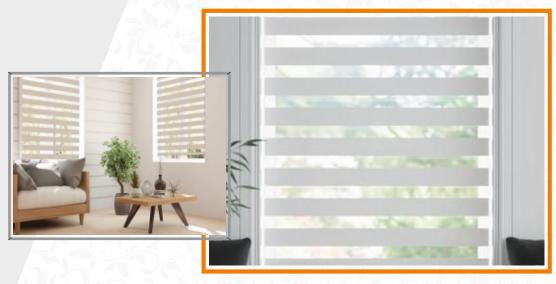

### Zebra Blinds

Zebra blinds, also called dual blinds, are a modern roller blind alternative to horizontal blinds. Consisting of alternating horizontal opaque and sheer fabric stripes, these blinds transition from day to night easily. By adjusting the stripes, you're in control of how much light and privacy your room receives. If you're concerned about prying eyes, zebra blinds solve that problem. Thanks to the black-and-white sheer layers, you can enjoy looking outside during the day while outsiders can't see in.