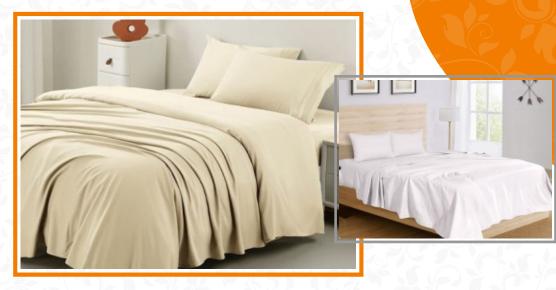

Polyester and cotton is the most common blend available, but you might also find cotton and bamboo or cotton and rayon blends. Blended fabrics will usually include cotton, and are fairly cheap, so often used for children's bedding As flax is one of the oldest plants used for textile production, linen ultimately was one of the first fabrics bed sheets were made of. Hence the term bed linen or simply linens. 100% cotton is the most popular because it's soft, strong and comfortable to lie on. Polyester or cotton/polyester blends are often more durable and less expensive, but they don't feel as natural. You can also choose from novelty fibers (like lyocell or linen) for a unique feel.

#### **Bedsheets**

A bed sheet is a rectangular piece of cloth used either singly or in a pair as bedding, which is larger in length and width than a mattress, and which is placed immediately above a mattress or bed, but below blankets and other bedding. Good bedding is essential in providing insulation, warmth, and comfort. It's unlikely that most will not want to replace linen often, but it is recommended that you do. If this is the case, ensure that they are often washed, reusable for a longer period and that they are of high quality.