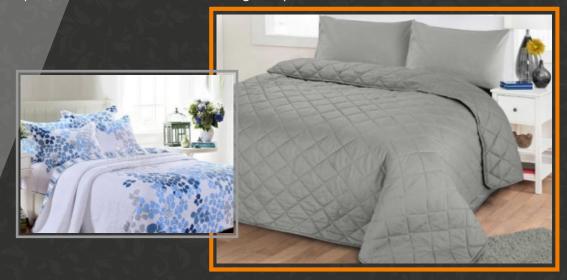

### **Bed Spreads**

A spread can have several meanings in finance. Generally, the spread refers to the difference between two prices, rates, or yields. In one of the most common definitions, the spread is the gap between the bid and the ask prices of a security or asset, like a stock, bond, or commodity. This is known as a bid-ask spread. to open or expand over a larger area spread out the map. b: to stretch out: extend spread its wings for flight.

### **Bed Covers**

Bed cover is used to protect your bed and expensive mattress for stubborn stains, Prevent any kind of liquid from spreading on the bed sheets. A bed should have anywhere between three and seven layers. These can include the following: a mattress protector, bed skirt, fitted or flat sheet, top sheet, duvet/comforter, blanket/throw – and, of course, pillows. The blend of cotton and polyester is the most common, but cotton/bamboo, cotton/rayon, and nylon/polyester are also popular. Blended fabrics are typically affordable, durable, and wrinkle resistant.