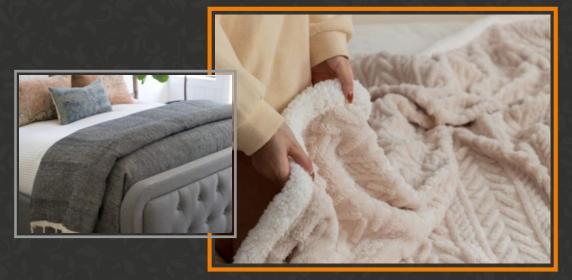

### Blankets

A blanket is a swath of soft cloth large enough either to cover or to enfold most of the user's body and thick enough to keep the body warm by trapping radiant body heat that otherwise would be lost through convection. A blanket is a large square or rectangular piece of thick cloth, especially one that you put on a bed to keep you warm. Extra blankets and soft pillows are provided for your comfort. If you are cold, you can ask for an extra blanket on your bed.