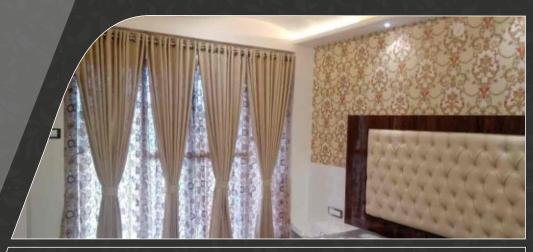

## Curtains & Furnishing

Our Curtains are a form of window decor and complete the overall appearance of the interior of the house. Curtains help control the ambiance and flow of natural ...curtain, in interior design, decorative fabric commonly hung to regulate the admission of light at windows and to prevent drafts from door or window.

www.vdecor.org.in

Designer window fashions are made to order, fashionable window treatments that are created by interior designers, rather than already made window coverings produced in large quantities at a factory. They are custom in every sense of the word. curtain, in interior design, decorative fabric commonly hung to regulate the admission of light at windows and to prevent drafts from door or window openings. Curtains, usually of a heavy material, arranged to fall straight in ornamental folds are also called draperies. Portieres are heavy curtains hung in a doorway.