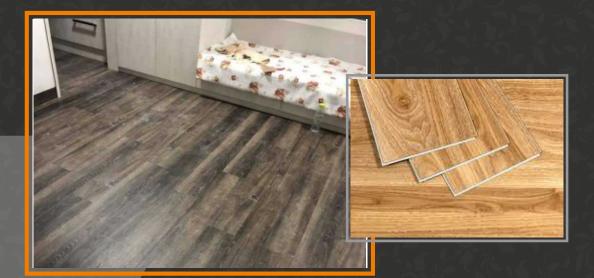

# **FLOOR CONCEPT**

- Wooden Flooring
- Vinyl Floorings
- SPC Floorings
- Artificial lawn
- Carpets
- Door Mats

### Vinyl Flooring

Sheet vinyl flooring is vinyl flooring that comes in large, continuous, flexible sheets. A vinyl sheet floor is completely impermeable to water, unlike vinyl floor tile, which comes in stiff tiles, and vinyl planks, which come in interlocking strips. Being resistant to water, vinyl is a great flooring option for kitchens, bathrooms, and basements. It's also a great option for playrooms or for areas where children are sure to spill something every now and again.