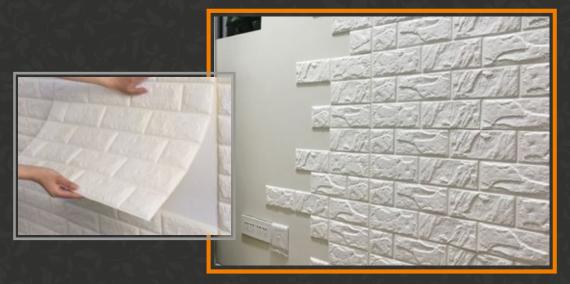

### Foam Bricks

These wet foam blocks for glass are made of soft fine styrofoam. Easy to use: Cut the floral foam brick as any shape as you want, put it into water slightly and wait for one minute until it absorbed water fully. evels by reflecting, refracting and absorbing acoustic energy. Foam concrete blocks are building blocks obtained from foam concrete. It is a building block the size of several bricks with a mass less than concrete, which is very convenient for construction.