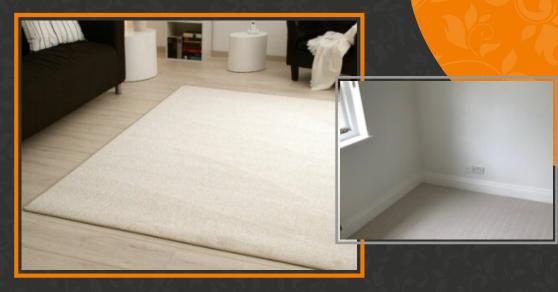

#### Carpets

A carpet is a textile floor covering typically consisting of an upper layer of pile attached to a backing. The pile was traditionally made from wool, but since the 20th century, synthetic fibers such as polypropylene, nylon, or polyester are often used, as these fibers are less expensive than wool. A carpet is a textile floor covering typically consisting of an upper layer of pile attached to a backing. The pile was traditionally made from wool, ...