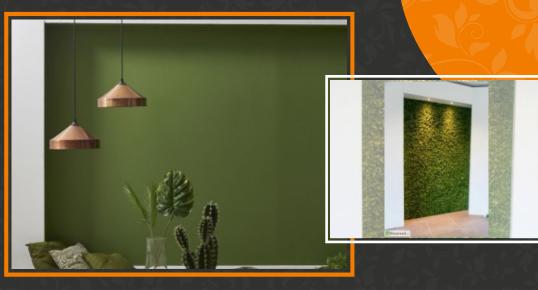

### Green Walls

A green wall is a vertical built structure intentionally covered by vegetation. Green walls include a vertically applied growth medium such as soil, substitute substrate, or hydroculture felt; as well as an integrated hydration and fertigation delivery system. Living green walls act as extra insulation with a layer of air between the plants and the wall. They also reduce noise levels by reflecting, refracting and absorbing acoustic energy.