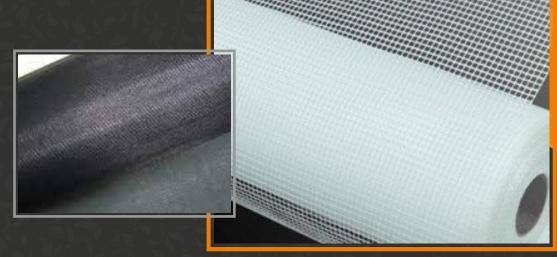

#### Saint Gobain Fibre Glass Mesh

Saint Gobain Fiberglass Mesh screening is considered an anti-corrosive material and has the advantage of not "denting" when hit or pushed. Fiberglass mesh is somewhat more opaque than aluminum mesh, making it a well transparent alternative. Its attractive appearance allows a wide variety of applications while maintaining the transfer of air.