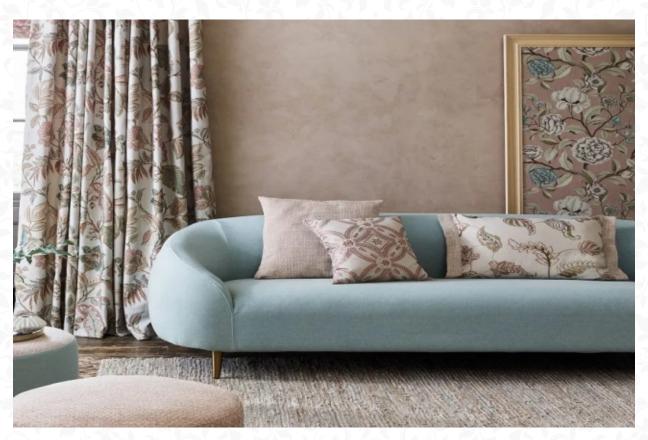

## Curtains & Furnishing

Our Curtains are a form of window decor and complete the overall appearance of the interior of the house. Curtains help control the ambiance and flow of natural ...curtain, in interior design, decorative fabric commonly hung to regulate the admission of light at windows and to prevent drafts from door or window.

# Pillows/Cushion

A pillow is a support of the body at rest for comfort, therapy, or decoration. Pillows are used by many species, including humans. Some types of pillows include throw pillows, body pillows, decorative pillows and many more. Pillows that aid sleeping are a form of bedding that supports the head and neck. A cushion is a soft bag of some ornamental material, usually stuffed with wool, hair, feathers, polyester staple fiber, non-woven material, cotton, or even paper torn into fragments. It may be used for sitting or kneeling upon, or to soften the hardness or angularity of a chair or couch.