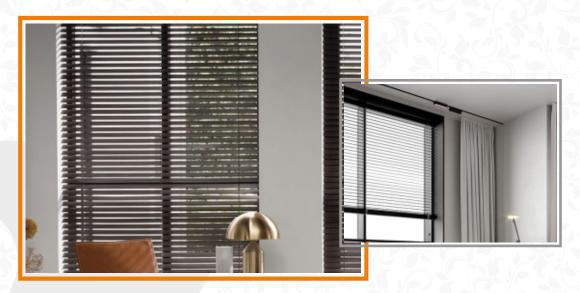

## Wooden Venetian Blinds

The structure of Wooden Venetian blinds is a simple one: they are horizontal slats made from either wood or metal and suspended on ladder cords. They can be easily adjusted to let in more or less light, and they're easy to raise and lower. Venetian blinds allow lots of flexibility over how they're positioned, so they're great blinds for privacy control, whilst still allowing lots of light and air to circulate.