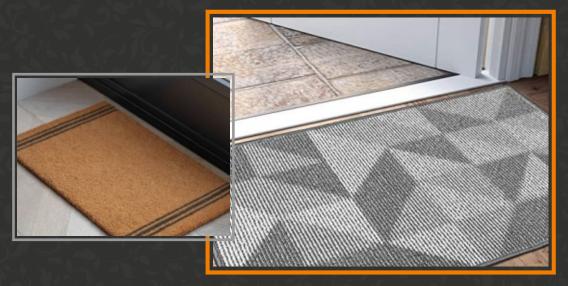

#### **Door Matts**

A doormat or door-mat is a flat, usually rectangular but sometimes oval, object, usually placed immediately outside or inside the entrance to a house or other building, to allow people to easily scrub or wipe the soles of their shoes before entering. Aside from being a welcome invitation to enter an establishment, door mats actually have a really important job. Scraping dirt, debris, and excess moisture from foot traffic entering a home or business, a door mat effectively eliminates potential hazards from making their way to the interior floor space.