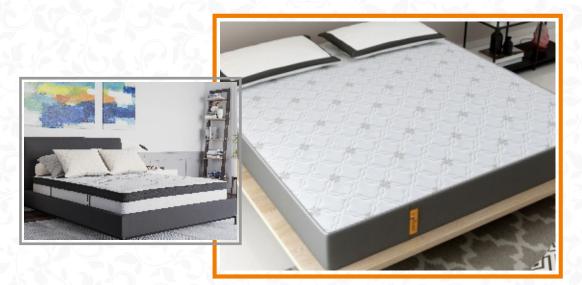

#### Mattresses

A mattress is a large, usually rectangular pad for supporting a lying person. It is designed to be used as a bed, or on a bed frame as part of a bed. There are 3 key types of mattresses — innerspring, hybrid, and foam: Many mattress shoppers are most familiar with innerspring mattresses. As the oldest and most established of these mattress types, most of us grew up sleeping on a traditional innerspring mattress.