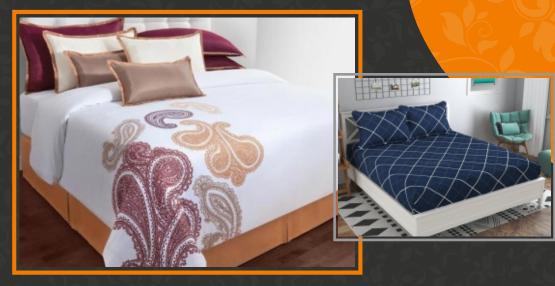

#### **Bedsheets**

A bed sheet is a rectangular piece of cloth used either singly or in a pair as bedding, which is larger in length and width than a mattress, and which is placed immediately above a mattress or bed, but below blankets and other bedding. Good bedding is essential in providing insulation, warmth, and comfort. It's unlikely that most will not want to replace linen often, but it is recommended that you do. If this is the case, ensure that they are often washed, reusable for a longer period and that they are of high quality.

#### Mattresses

A mattress is a large, usually rectangular pad for supporting a lying person. It is designed to be used as a bed, or on a bed frame as part of a bed. There are 3 key types of mattresses — innerspring, hybrid, and foam: Many mattress shoppers are most familiar with innerspring mattresses. As the oldest and most established of these mattress types, most of us grew up sleeping on a traditional innerspring mattress.

# Pillows/Cushion

A pillow is a support of the body at rest for comfort, therapy, or decoration. Pillows are used by many species, including humans. Some types of pillows include throw pillows, body pillows, decorative pillows and many more. Pillows that aid sleeping are a form of bedding that supports the head and neck. A cushion is a soft bag of some ornamental material, usually stuffed with wool, hair, feathers, polyester staple fiber, non-woven material, cotton, or even paper torn into fragments. It may be used for sitting or kneeling upon, or to soften the hardness or angularity of a chair or couch.

### **Bed Spreads**

A spread can have several meanings in finance. Generally, the spread refers to the difference between two prices, rates, or yields. In one of the most common definitions, the spread is the gap between the bid and the ask prices of a security or asset, like a stock, bond, or commodity. This is known as a bid-ask spread. to open or expand over a larger area spread out the map. b: to stretch out: extend spread its wings for flight.

### **Bed Covers**

Bed cover is used to protect your bed and expensive mattress for stubborn stains, Prevent any kind of liquid from spreading on the bed sheets. A bed should have anywhere between three and seven layers. These can include the following: a mattress protector, bed skirt, fitted or flat sheet, top sheet, duvet/comforter, blanket/throw – and, of course, pillows. The blend of cotton and polyester is the most common, but cotton/bamboo, cotton/rayon, and nylon/polyester are also popular. Blended fabrics are typically affordable, durable, and wrinkle resistant.