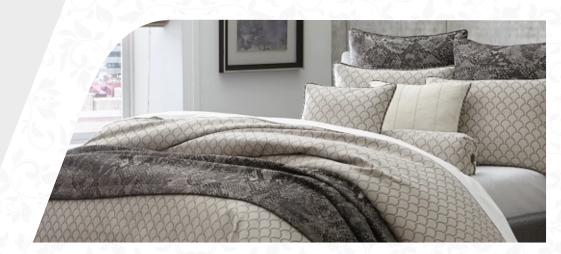

Polyester and cotton is the most common blend available, but you might also find cotton and bamboo or cotton and rayon blends. Blended fabrics will usually include cotton, and are fairly cheap, so often used for children's bedding As flax is one of the oldest plants used for textile production, linen ultimately was one of the first fabrics bed sheets were made of. Hence the term bed linen or simply linens. 100% cotton is the most popular because it's soft, strong and comfortable to lie on. Polyester or cotton/polyester blends are often more durable and less expensive, but they don't feel as natural. You can also choose from novelty fibers (like lyocell or linen) for a unique feel.

#### **Bedsheets**

A bed sheet is a rectangular piece of cloth used either singly or in a pair as bedding, which is larger in length and width than a mattress, and which is placed immediately above a mattress or bed, but below blankets and other bedding. Good bedding is essential in providing insulation, warmth, and comfort. It's unlikely that most will not want to replace linen often, but it is recommended that you do. If this is the case, ensure that they are often washed, reusable for a longer period and that they are of high quality.