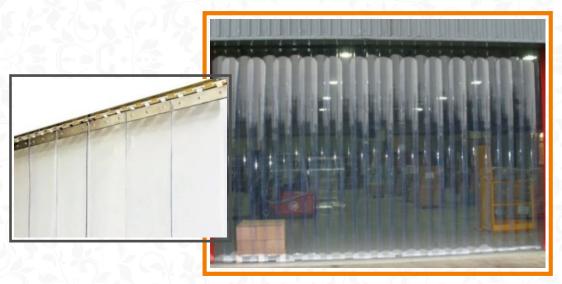

#### Industrial Blinds

Industrial blinds are positive isolation safety devices that allow craftsmen to work in a safe environment by controlling the flow of fluids and vapours. They also are used for the pressure testing of pipes an and systems after a modification.