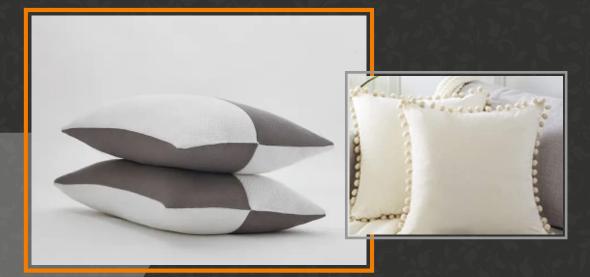

# Pillows/Cushion

A pillow is a support of the body at rest for comfort, therapy, or decoration. Pillows are used by many species, including humans. Some types of pillows include throw pillows, body pillows, decorative pillows and many more. Pillows that aid sleeping are a form of bedding that supports the head and neck. A cushion is a soft bag of some ornamental material, usually stuffed with wool, hair, feathers, polyester staple fiber, non-woven material, cotton, or even paper torn into fragments. It may be used for sitting or kneeling upon, or to soften the hardness or angularity of a chair or couch.